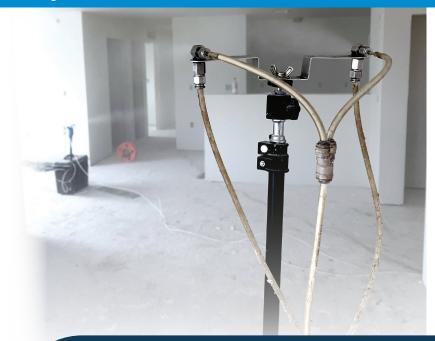

## How AeroBarrier® Works

- Like a pressurized building, air inside a balloon is at higher pressure than outside
- If there are leaks in the balloon the air inside will find the leaks & escape outside
- AeroBarrier's atomized sealant uses the same principal it follows the pressurized air escaping the building to the outside and seals the leaks

## STEP 2 Pressurize & Begin Sealing

- Pressurize the space and get baseline leakage
- Input your target ACH50
- · Begin computer controlled sealing