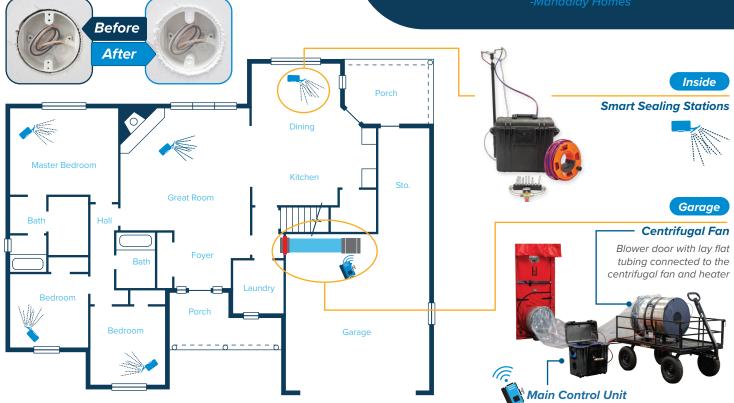

## Simple 4 Step Process

#### STEP 1 Prep & Setup

- Cover finished horizontal surfaces
- Cover openings not to be sealed
- Set up equipment

#### **STEP 3** Monitor & Finish Sealing

- Monitor air sealing progress via laptop computer
- Progress is reported every 60 seconds via continuous blower door test
- Verify target ACH50 achieved

## STEP 2 Pressurize & Begin Sealing

- Pressurize the space and get baseline leakage
- Input your target ACH50
- · Begin computer controlled sealing

## **STEP 4** Certify Seal Completion & Cleanup

- Software generates Envelope Sealing Report
- · Remove protective coverings and equipment
- Construction work can resume within 30 minutes