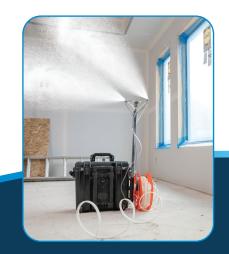

#### **STEP 3** Monitor & Finish Sealing

- Monitor air sealing progress via laptop computer
- Progress is reported every 60 seconds via continuous blower door test
- Verify target ACH50 achieved

## STEP 2 Pressurize & Begin Sealing

- Pressurize the space and get baseline leakage
- Input your target ACH50
- · Begin computer controlled sealing