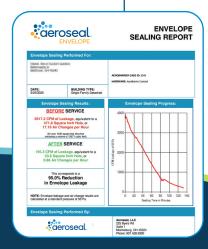

#### **STEP 3** Monitor & Finish Sealing

- Monitor air sealing progress via laptop computer
- Progress is reported every 60 seconds via continuous blower door test
- Verify target ACH50 achieved

## **STEP 4** Certify Seal Completion & Cleanup

- Software generates Envelope Sealing Report
- · Remove protective coverings and equipment
- Construction work can resume within 30 minutes